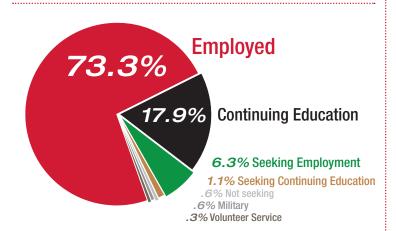

# GRADUATE STATUS REPORT

CLASS OF 2022-2023

387 GRADUATES
352 SURVEY RESPONSES